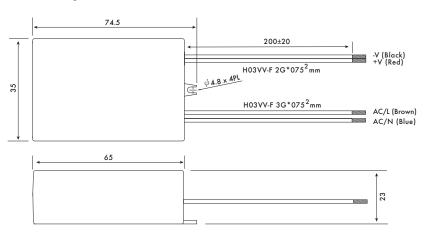

### **PCC1 SPECIFICATION**

| Part Code              | PCC1                                              |
|------------------------|---------------------------------------------------|
| Input Voltage          | 100V ~ 240VAC                                     |
| Frequency              | 50 ~ 60 Hz                                        |
| Input Current          | 0.085A                                            |
| Inrush Current         | <20A@230VAC, Cold start                           |
| Leakage Current        | 0.5mA@240VAC input                                |
| Power Factor           | 0.5                                               |
| Output Voltage         | 3V ~ 36V                                          |
| Rated Current          | 350mA                                             |
| Power                  | 8W                                                |
| Efficiency             | >68%                                              |
| Over Load              | 20% exceed is allowing                            |
| Set Up Time            | <1s@230VAC at full load                           |
| Voltage Tolerance      | ±0.5 %                                            |
| Temperature Operating: | -10°C to +40°C; Storage: -20°C to +80°C           |
| Safety standard        | Designed to meet EN61347-1:2001/EN61347-2-13:2001 |
| EMC Emission           | Compliance to EN55015; EN61547                    |
| Connections (Input)    | 200mm H03VV-F 3G*075mm2 2C                        |
| Connections (Output)   | 200mm H03VV-F 2G*075mm2 2C                        |
| Weight                 | 60g                                               |
| Dimensions             | 65 x 35 x 23mm                                    |

#### Mechanical Diagrams

PowerLed (UK) Ltd Orion House Calleva Park Aldermaston Berkshire RG7 8SN

Contact: Tel: 0118 9703856 enquiries@powerled.uk.com www.powerled.uk.com

₽ □ ✓ CE