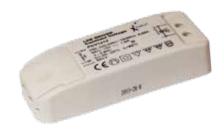

### PCV12 SERIES - 12W LED DRIVERS

PCV1212 Part Code 220 ~ 240VAC Input Voltage Input Frequency 47/63Hz **Power Factor** 8.0 Power 12W Voltage 12Vdc Current Range 0 ~ 1.0A Efficiency 80%

Connections Screw terminal on I/P & O/P

Weight 60g

Dimensions L 98 x W 39 x H 22mm

#### PCV12 12W Series Driver Mechanical