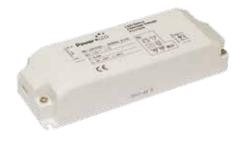

# PCV20 SERIES - 20W LED DRIVERS

Part Code PCV1220 PCV2420 Input Voltage 220 ~ 240VAC 220 ~ 240VAC 47/63Hz 47/63Hz Input Frequency **Power Factor** 0.8 0.8 Power 20W 20W 12Vdc 24Vdc Voltage 0 ~ 0.83A 0 ~ 1.7A **Current Range** Efficiency 82% 84%

Connections Screw terminal on I/P & O/P Screw terminal on I/P & O/P

Weight 100g

Dimensions L 130 x W 44 x H 28mm L 130 x W 44 x H 28mm

#### PCV20 Series 20W Driver Mechanical