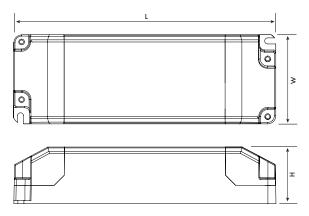

Weight 60g

Dimensions L 98 x W 39 x H 22mm

#### PCV12 12W Series Driver Mechanical