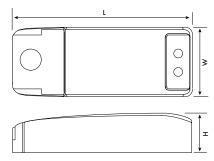

Weight 60g

Dimensions L 98 x W 39 x H 22mm

#### PCV12 12W Series Driver Mechanical