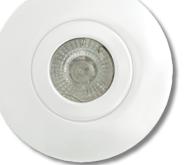

| Code   | Colour          | Wattage | IP Rating |
|--------|-----------------|---------|-----------|
| CR80BS | Polished Brass  | 50W Max | IP20      |
| CR80CR | Polished Chrome | 50W Max | IP20      |
| CR80SN | Brushed Nickel  | 50W Max | IP20      |
| CR80WH | White           | 50W Max | IP20      |