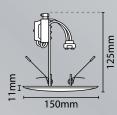

• Fitting is rated at 50W max

874/2012

- Pressed steel construction
- Supplied with ceramic GU10 & GU5.3 lampholders
- Hole cut out 70-140mm: replaces a wide range of outdated downlights
- Shallow profile: neat, unobtrusive solution
- Converts traditional mains R50, R64 and R80 downlight and eyeball dimensions to modern GU10 or low voltage lighting: allows use of modern light source without expensive repairs & decoration
- M.O.M: 5 / O.P.Q: 40