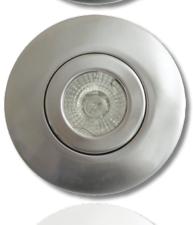

| Code   | Colour          | Wattage | IP Rating |
|--------|-----------------|---------|-----------|
| CR80BS | Polished Brass  | 50W Max | IP20      |
| CR80CR | Polished Chrome | 50W Max | IP20      |
| CR80SN | Brushed Nickel  | 50W Max | IP20      |
| CR80WH | White           | 50W Max | IP20      |