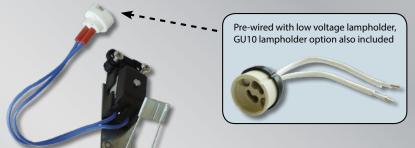

• Fitting is rated at 50W max

874/2012

- Pressed steel construction
- Supplied with ceramic GU10 & GU5.3 lampholders
- Hole cut out 70-140mm: replaces a wide range of outdated downlights
- Shallow profile: neat, unobtrusive solution
- Converts traditional mains R50, R64 and R80 downlight and eyeball dimensions to modern GU10 or low voltage lighting: allows use of modern light source without expensive repairs & decoration
- M.O.M: 5 / O.P.Q: 40