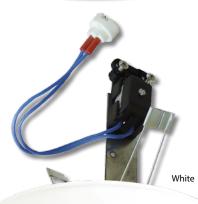

• Fitting is rated at 50W max

874/2012

- Pressed steel construction
- Supplied with ceramic GU10 & GU5.3 lampholders
- Hole cut out 70-140mm: replaces a wide range of outdated downlights
- Shallow profile: neat, unobtrusive solution
- Converts traditional mains R50, R64 and R80 downlight and eyeball dimensions to modern GU10 or low voltage lighting: allows use of modern light source without expensive repairs & decoration
- M.O.M: 5 / O.P.Q: 40

| Code   | Colour          | Wattage | IP Rating |
|--------|-----------------|---------|-----------|
| CR80BS | Polished Brass  | 50W Max | IP20      |
| CR80CR | Polished Chrome | 50W Max | IP20      |
| CR80SN | Brushed Nickel  | 50W Max | IP20      |
| CR80WH | White           | 50W Max | IP20      |