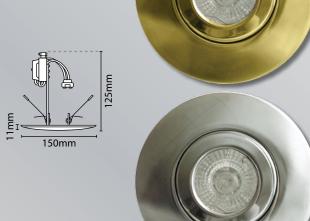

• Fitting is rated at 50W max

874/2012

- Pressed steel construction
- Supplied with ceramic GU10 & GU5.3 lampholders
- Hole cut out 70-140mm: replaces a wide range of outdated downlights
- Shallow profile: neat, unobtrusive solution
- Converts traditional mains R50, R64 and R80 downlight and eyeball dimensions to modern GU10 or low voltage lighting: allows use of modern light source without expensive repairs & decoration
- M.O.M: 5 / O.P.Q: 40

| Code   | Colour          | Wattage | IP Rating |
|--------|-----------------|---------|-----------|
| CR80BS | Polished Brass  | 50W Max | IP20      |
| CR80CR | Polished Chrome | 50W Max | IP20      |
| CR80SN | Brushed Nickel  | 50W Max | IP20      |
| CR80WH | White           | 50W Max | IP20      |