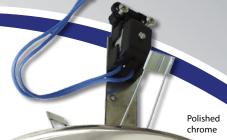

• Fitting is rated at 50W max

874/2012

- Pressed steel construction
- Supplied with ceramic GU10 & GU5.3 lampholders
- Hole cut out 70-140mm: replaces a wide range of outdated downlights
- Shallow profile: neat, unobtrusive solution
- Converts traditional mains R50, R64 and R80 downlight and eyeball dimensions to modern GU10 or low voltage lighting: allows use of modern light source without expensive repairs & decoration
- M.O.M: 5 / O.P.Q: 40