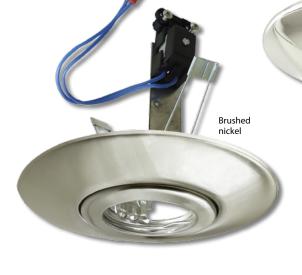

• Fitting is rated at 50W max

874/2012

- Pressed steel construction
- Supplied with ceramic GU10 & GU5.3 lampholders
- Hole cut out 70-140mm: replaces a wide range of outdated downlights
- Shallow profile: neat, unobtrusive solution
- Converts traditional mains R50, R64 and R80 downlight and eyeball dimensions to modern GU10 or low voltage lighting: allows use of modern light source without expensive repairs & decoration
- M.O.M: 5 / O.P.Q: 40

| Code   | Colour          | Wattage | IP Rating |
|--------|-----------------|---------|-----------|
| CR80BS | Polished Brass  | 50W Max | IP20      |
| CR80CR | Polished Chrome | 50W Max | IP20      |
| CR80SN | Brushed Nickel  | 50W Max | IP20      |
| CR80WH | White           | 50W Max | IP20      |