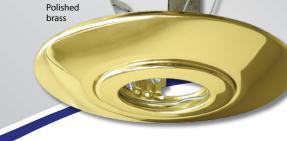

| Code   | Colour          | Wattage | IP Rating |
|--------|-----------------|---------|-----------|
| CR80BS | Polished Brass  | 50W Max | IP20      |
| CR80CR | Polished Chrome | 50W Max | IP20      |
| CR80SN | Brushed Nickel  | 50W Max | IP20      |
| CR80WH | White           | 50W Max | IP20      |