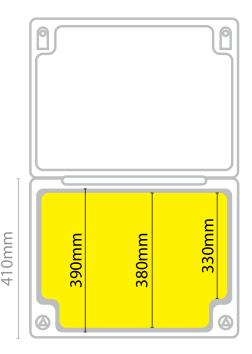

267mm

JSL242BP

317mm 11mm

SEE PAGE 2 FOR FULL BOX MEASUREMENTS & MOUNTING PLATE INSTRUCTIONS

350mm

JSL244

190mm (incl. lid)