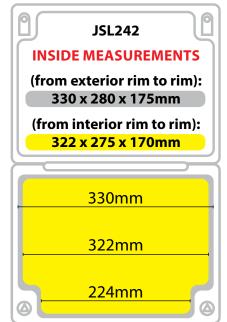

| Code     | Version          | Inside Measurements W/H/D | Colour | IP Rating |
|----------|------------------|---------------------------|--------|-----------|
| JSL242   | Small Enclosure  | 322 x 275 x 170mm         | Grey   | IP65      |
| JSL244   | Large Enclosure  | 422 x 380 x 170mm         | Grey   | IP54      |
| JSL242BP | JSL242 Backplate | -                         | Grey   | -         |
| JSL244BP | JSL244 Backplate | -                         | Grey   | -         |