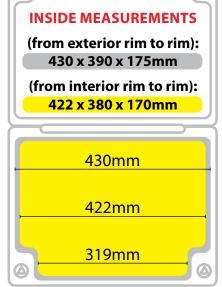

| Code     | Version          | Inside Measurements W/H/D | Colour | IP Rating |
|----------|------------------|---------------------------|--------|-----------|
| JSL242   | Small Enclosure  | 322 x 275 x 170mm         | Grey   | IP65      |
| JSL244   | Large Enclosure  | 422 x 380 x 170mm         | Grey   | IP54      |
| JSL242BP | JSL242 Backplate | -                         | Grey   | -         |
| JSL244BP | JSL244 Backplate | -                         | Grey   | -         |