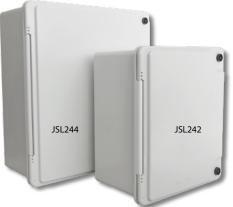

| Code     | Version          | Inside Measurements W/H/D | Colour | IP Rating |
|----------|------------------|---------------------------|--------|-----------|
| JSL242   | Small Enclosure  | 322 x 275 x 170mm         | Grey   | IP65      |
| JSL244   | Large Enclosure  | 422 x 380 x 170mm         | Grey   | IP54      |
| JSL242BP | JSL242 Backplate | -                         | Grey   | -         |
| JSL244BP | JSL244 Backplate | -                         | Grey   | -         |