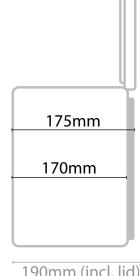

267mm

JSL242BP

317mm 11mm

SEE PAGE 2 FOR FULL BOX MEASUREMENTS & MOUNTING PLATE INSTRUCTIONS

350mm

JSL244

190mm (incl. lid)