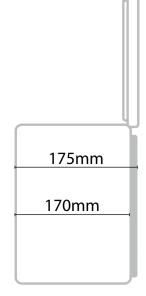

| Code     | Version          | Inside Measurements W/H/D | Colour | IP Rating |
|----------|------------------|---------------------------|--------|-----------|
| JSL242   | Small Enclosure  | 322 x 275 x 170mm         | Grey   | IP65      |
| JSL244   | Large Enclosure  | 422 x 380 x 170mm         | Grey   | IP54      |
| JSL242BP | JSL242 Backplate | -                         | Grey   | -         |
| JSL244BP | JSL244 Backplate | -                         | Grey   | -         |