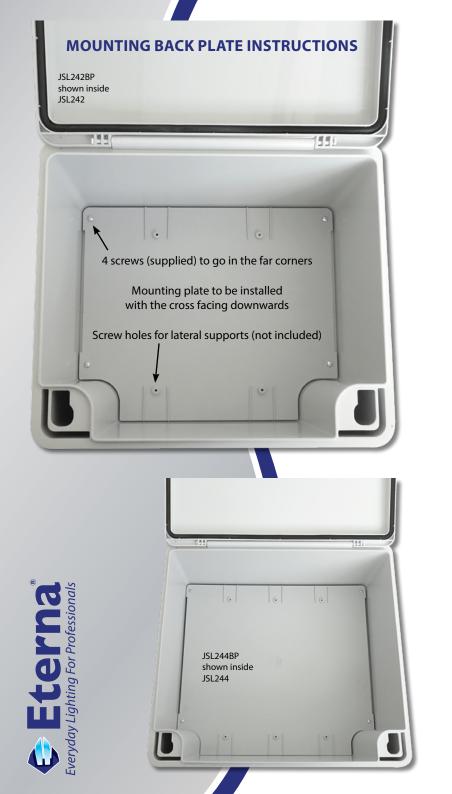

## MOUNTING BACK PLATE

- Designed for use with the waterproof enclosures: allows easy fixing in the enclosure whilst maintaining IP rating
- **Boxes** = M.O.M: 1 / O.P.Q: 1
- **Mounting Plates** = M.O.M: 1 / O.P.Q: 25

| Code     | Version          | Inside Measurements W/H/D | Colour | IP Rating |
|----------|------------------|---------------------------|--------|-----------|
| JSL242   | Small Enclosure  | 322 x 275 x 170mm         | Grey   | IP65      |
| JSL244   | Large Enclosure  | 422 x 380 x 170mm         | Grey   | IP54      |
| JSL242BP | JSL242 Backplate | -                         | Grey   | -         |
| JSL244BP | JSL244 Backplate | -                         | Grey   | -         |