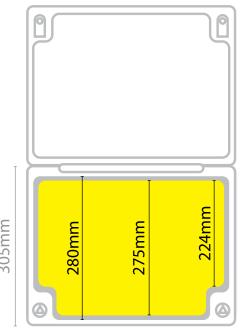

| Code     | Version          | Inside Measurements W/H/D | Colour | IP Rating |
|----------|------------------|---------------------------|--------|-----------|
| JSL242   | Small Enclosure  | 322 x 275 x 170mm         | Grey   | IP65      |
| JSL244   | Large Enclosure  | 422 x 380 x 170mm         | Grey   | IP54      |
| JSL242BP | JSL242 Backplate | -                         | Grey   | -         |
| JSL244BP | JSL244 Backplate | -                         | Grey   | -         |

267mm

JSL242BP

317mm 11mm

SEE PAGE 2 FOR FULL BOX MEASUREMENTS & MOUNTING PLATE INSTRUCTIONS

350mm

JSL244

190mm (incl. lid)