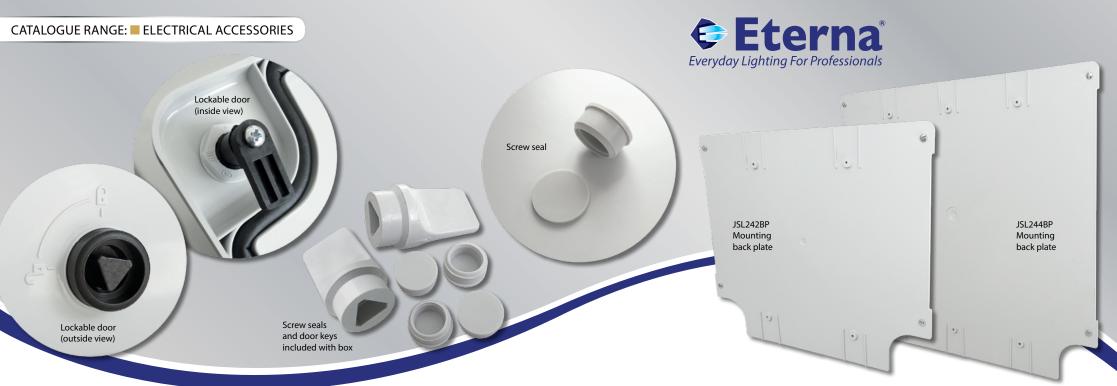

## PLASTIC ADAPTABLE WATERPROOF BOXES / ENCLOSURES

- ABS construction
- Mounting plate available: allows easy fixing in the enclosure whilst maintaining IP rating
- Lockable door: added security (security tag not included)

## MOUNTING BACK PLATE

- Designed for use with the waterproof enclosures: allows easy fixing in the enclosure whilst maintaining IP rating
- **Boxes** = M.O.M: 1 / O.P.Q: 1
- **Mounting Plates** = M.O.M: 1 / O.P.Q: 25