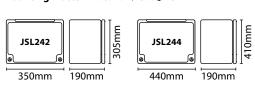

| Code     | Version          | Inside Measurements W/H/D | Colour | IP Rating |
|----------|------------------|---------------------------|--------|-----------|
| JSL242   | Small Enclosure  | 322 x 275 x 170mm         | Grey   | IP65      |
| JSL244   | Large Enclosure  | 422 x 380 x 170mm         | Grey   | IP54      |
| JSL242BP | JSL242 Backplate | -                         | Grey   | -         |
| JSL244BP | JSL244 Backplate | -                         | Grey   | -         |