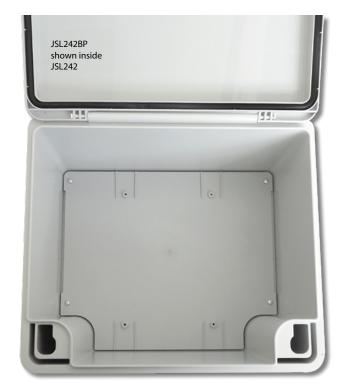

## PLASTIC ADAPTABLE WATERPROOF BOXES / ENCLOSURES

- ABS construction
- Mounting plate available: allows easy fixing in the enclosure whilst maintaining IP rating
- Lockable door: added security (security tag not included)

## MOUNTING BACK PLATE

- Designed for use with the waterproof enclosures: allows easy fixing in the enclosure whilst maintaining IP rating
- **Boxes** = M.O.M: 1 / O.P.Q: 1
- **Mounting Plates** = M.O.M: 1 / O.P.Q: 25

| Code     | Version          | Inside Measurements W/H/D | Colour | IP Rating |
|----------|------------------|---------------------------|--------|-----------|
| JSL242   | Small Enclosure  | 322 x 275 x 170mm         | Grey   | IP65      |
| JSL244   | Large Enclosure  | 422 x 380 x 170mm         | Grey   | IP54      |
| JSL242BP | JSL242 Backplate | -                         | Grey   | -         |
| JSL244BP | JSL244 Backplate | -                         | Grey   | -         |