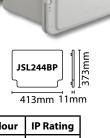

| Code     | Version          | Inside Measurements W/H/D | Colour | IP Rating |
|----------|------------------|---------------------------|--------|-----------|
| JSL242   | Small Enclosure  | 322 x 275 x 170mm         | Grey   | IP65      |
| JSL244   | Large Enclosure  | 422 x 380 x 170mm         | Grey   | IP54      |
| JSL242BP | JSL242 Backplate | -                         | Grey   | -         |
| JSL244BP | JSL244 Backplate | -                         | Grey   | -         |

267mm

JSL242BP

317mm 11mm

SEE PAGE 2 FOR FULL BOX MEASUREMENTS & MOUNTING PLATE INSTRUCTIONS

350mm

JSL244

190mm (incl. lid)