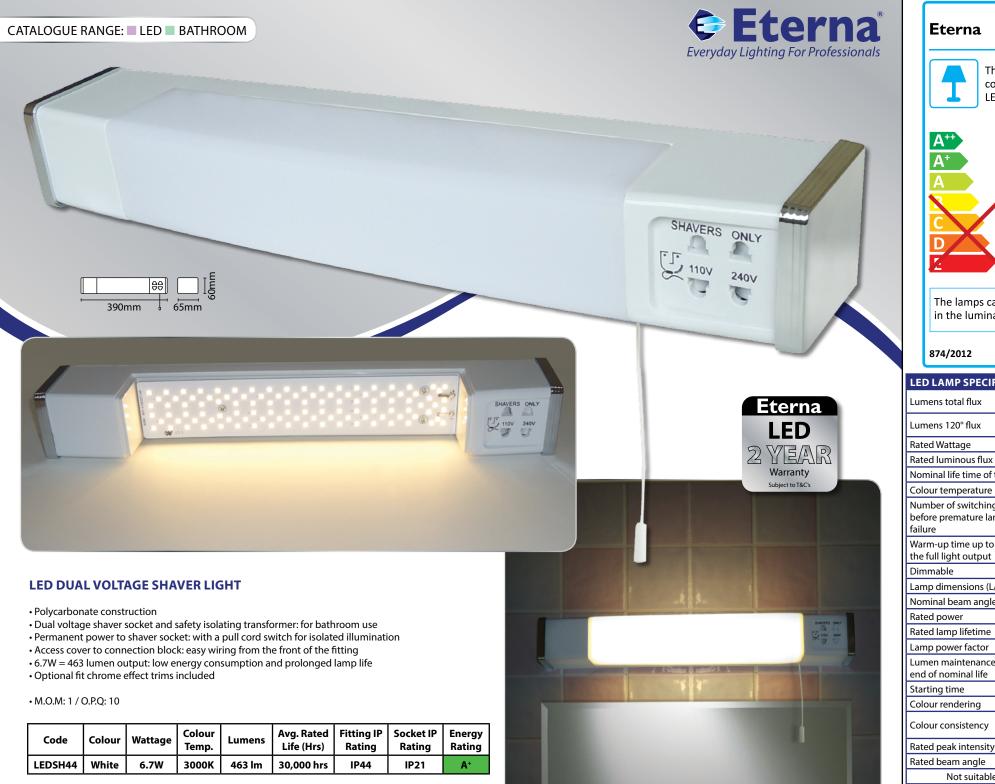

Eterna

LEDSH44

This luminaire contains built-in LED lamps.

Lumens total flux

463 lm

410 lm Lumens 120° flux Rated Wattage 6.7W Rated luminous flux 410 lm Nominal life time of the lamp 30,000 hrs Colour temperature 3000K Number of switching cycles before premature lamp 15,000 failure Warm-up time up to 60 % of Instant full light the full light output Dimmable No Lamp dimensions (L/W) 284 x 47.5mm Nominal beam angle 120° Rated power 6.7W Rated lamp lifetime 30,000 hrs Lamp power factor >0.9 Lumen maintenance factor at 70% end of nominal life Starting time <0.5s Colour rendering ≥80

Not suitable for accent lighting

Within a six step

Macadam ellipse

170cd

120°