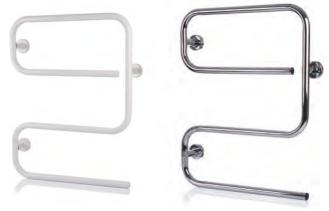

# Alize

S Shaped Towel Rail 50 and 80 W

## Features and Benefits

- Traditional s shaped design
  Available in 50 W (chrome) and 80 W (white)
- Both models provide the same level of heat output
- · Rapid heat up
- Robust mounting brackets included
- · Lightweight and easy to install

| Product Code | Power<br>(W) | Finish | Current<br>(amps) |
|--------------|--------------|--------|-------------------|
| AL80SW       | 80           | White  | 0.3               |
| AL50SC       | 50           | Chrome | 0.2               |