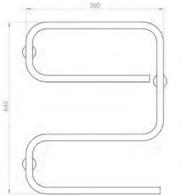

#### Standard Warranty

1 year parts or replacement warranty.

| Product Code | Height<br>(mm) | Width<br>(mm) | Depth<br>(mm) | Weight<br>(kg) |
|--------------|----------------|---------------|---------------|----------------|
| AL80SW       | 645            | 500           | 110           | 1.6            |
| AL50SC       | 645            | 500           | 110           | 1.6            |