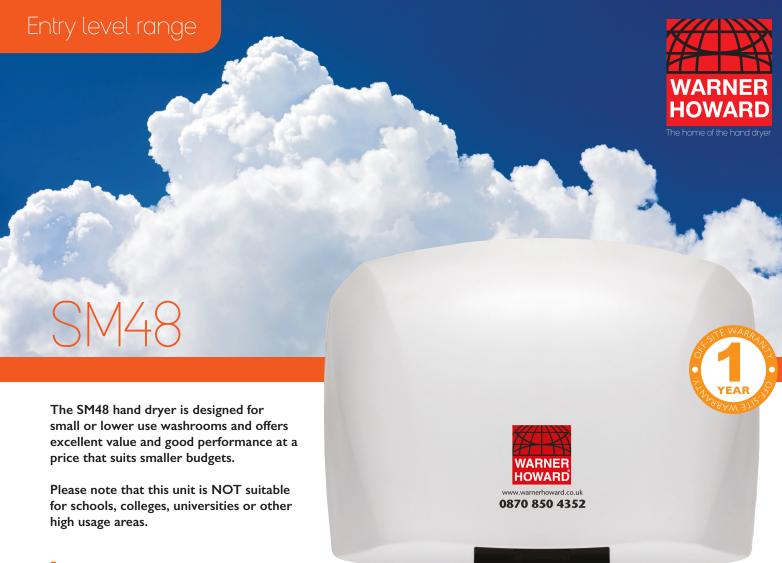

## **Features**

- Automatic 'no touch' operation
- Die cast aluminium cover
- Vandal resistant

## **Technical Specifications**

| Electrical rating: | I.8kW / 8A / 240V / 50Hz |  |
|--------------------|--------------------------|--|
| Motor speed:       | 2830rpm                  |  |
| Dimensions (mm)    | 290 x 225 x 180 (WxHxD)  |  |
| Rating:            | IPXI                     |  |
| Weight:            | 5kg                      |  |