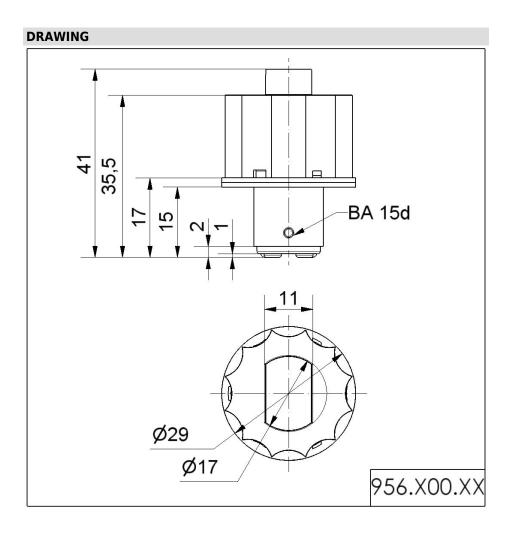

## Part No.: 956.400.75

| MECHANICAL DATA              |                  |
|------------------------------|------------------|
|                              | 41 mm            |
| Height<br>Diameter           |                  |
|                              | 29 mm            |
| Materials                    | PA-GF<br>PC      |
| Housing colour               | Black            |
| Weight with packaging        | 13 g             |
| Product weight               | 9 g              |
| ELECTRICAL DATA              |                  |
| Operating voltage            | 24V              |
| Operating voltage type       | AC/DC            |
| Operating voltage frequency  | 50Hz             |
| Operating voltage tolerance  | +/- 10%          |
| Rated operational voltage    | 24 VDC           |
| Rated operational current    | 45 mA            |
| Rated inrush current         | 500 mA           |
| OPTICAL DATA                 |                  |
| Light source                 | LED              |
| Light colour                 | White            |
| Optical signal image         | Permanent        |
| Service life optical         | 50,000 h maximum |
| Lamp fitting/socket          | BA15d            |
| APPROVAL DATA                |                  |
| WEEE                         | Yes              |
| Conforms with ATEX-directive | No               |
| Conforms with CCC            | No               |
| Conforms with FCC            | No               |
| Conforms with IC             | No               |
| EAC certificate available    | No               |
| Conforms with AS-I           | No               |
| ICAO Certification           | No               |
| Conforms with DNV            | No               |
| Conforms with RoHS CN        | No               |