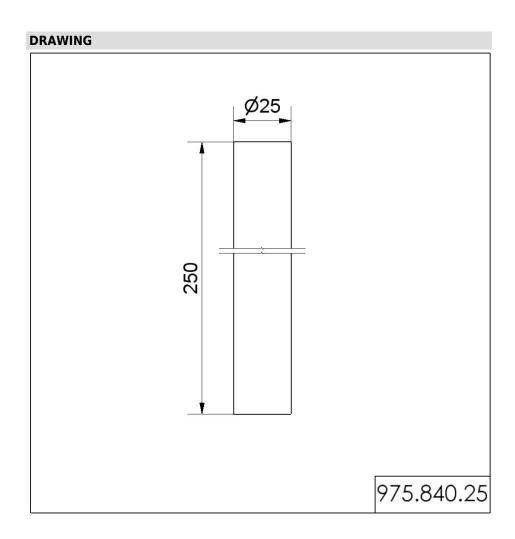

## Permanent Light 800 / Accessories Tube D25mm 250mm long SR

ļ

Part No.: 975.840.25

| MECHANICAL DATA       |           |  |
|-----------------------|-----------|--|
| Height                | 250 mm    |  |
| Diameter              | 25 mm     |  |
| Materials             | Aluminium |  |
| Housing colour        | Silver    |  |
| Weight with packaging | 76 g      |  |
| Product weight        | 73 g      |  |