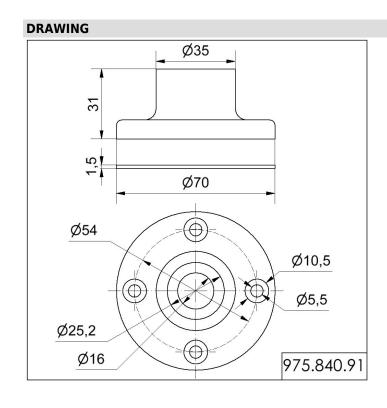

## Base for tube D25mm, metal BK

Part No.: 975.840.91

| MECHANICAL DATA       |           |
|-----------------------|-----------|
| Height                | 31 mm     |
| Diameter              | 70 mm     |
| Materials             | Aluminium |
| Housing colour        | Black     |
| Weight with packaging | 109 g     |
| Product weight        | 109 g     |