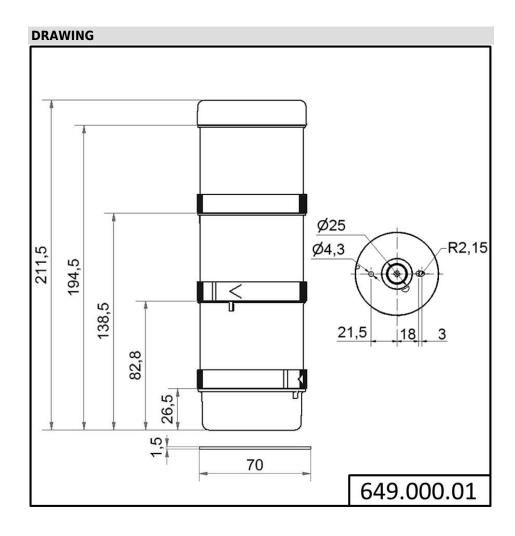

# KS72 Classic BWM 24VAC/DC GN/YE/RD

Part No.: 649.000.01
Series: KombiSIGN 72

| MECHANICAL DATA              |                                |
|------------------------------|--------------------------------|
| Height                       | 212 mm                         |
| Diameter                     | 70 mm                          |
| Materials                    | PA-GF<br>PC                    |
| Dome colour                  | Green<br>Red<br>Yellow         |
| Housing colour               | Black                          |
| Protection category          | IP65                           |
| Connection                   | Spring-type terminal           |
| cross-sectional area minimum | 0,25mm <sup>2</sup> / 24AWG    |
| cross-sectional area maximum | 1,50mm <sup>2</sup> / 16AWG    |
| Cable entry                  | Through hole                   |
| Cable entry maximum          | d = 11 mm                      |
| Tension relief               | Not present                    |
| Type of fixing               | Base mounting<br>Wall mounting |
| Working temperature minimum  | -20°C                          |
| Working temperature maximum  | +50°C                          |
| Weight with packaging        | 367 g                          |
| Product weight               | 309 g                          |