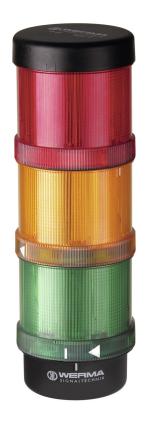

# KS72 Classic BWM 24VAC/DC GN/YE/RD

Part No.: 649.000.01
Series: KombiSIGN 72

| MECHANICAL DATA              |                                |
|------------------------------|--------------------------------|
| Height                       | 212 mm                         |
| Diameter                     | 70 mm                          |
| Materials                    | PA-GF<br>PC                    |
| Dome colour                  | Green<br>Red<br>Yellow         |
| Housing colour               | Black                          |
| Protection category          | IP65                           |
| Connection                   | Spring-type terminal           |
| cross-sectional area minimum | 0,25mm <sup>2</sup> / 24AWG    |
| cross-sectional area maximum | 1,50mm <sup>2</sup> / 16AWG    |
| Cable entry                  | Through hole                   |
| Cable entry maximum          | d = 11 mm                      |
| Tension relief               | Not present                    |
| Type of fixing               | Base mounting<br>Wall mounting |
| Working temperature minimum  | -20°C                          |
| Working temperature maximum  | +50°C                          |
| Weight with packaging        | 367 g                          |
| Product weight               | 309 g                          |

| OPTICAL DATA         |                        |
|----------------------|------------------------|
| Light source         | LED                    |
| Light colour         | Green<br>Red<br>Yellow |
| Optical signal image | Permanent              |
| Blink frequency      | 1 Hz                   |