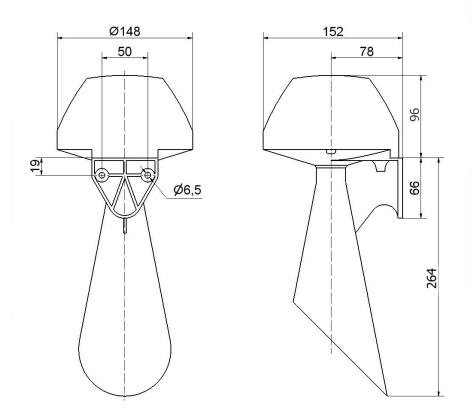

## DRAWING

For additional installation and mounting information, refer to the appropriate user guide at www.werma.com. This printed copy is for information only and is subject to alteration.

## **MECHANICAL DATA**

| MECHANICAL DATA              |                          |
|------------------------------|--------------------------|
| Length                       | 152 mm                   |
| Height                       | 360 mm                   |
| Diameter                     | 148 mm                   |
| Materials                    | PC/ABS                   |
| Housing colour               | Grey                     |
| Protection category          | IP55                     |
| Connection                   | Screw terminals          |
| cross-sectional area maximum | 2,50mm² / 14AWG          |
| Cable entry                  | Through hole             |
| Cable entry maximum          | d = 10 mm                |
| Type of fixing               | Wall mounting            |
| Working temperature minimum  | -20°C                    |
| Working temperature maximum  | +60°C                    |
| Weight with packaging        | 1087 g                   |
| Product weight               | 960 g                    |
| ELECTRICAL DATA              |                          |
| Operating voltage            | 115V                     |
| Operating voltage type       | DC                       |
| Operating voltage tolerance  | +/- 10%                  |
| Rated operational voltage    | 115 VDC                  |
| Rated operational current    | 150 mA                   |
| Protection class             | Protection class 2       |
| Pollution degree             | 3                        |
| Overvoltage category         | II                       |
| Isolation voltage            | Ui = 250V; Uimp = 2.500V |
| ACOUSTIC DATA                |                          |
| Volume (max) at 1m distance  | 108,0 dB (A)             |
| Acoustic signal image        | Continuous tone          |
| Acoustic service life        | 250 h minimum            |
| APPROVAL DATA                |                          |
| Conforms with CE             | Yes                      |
| Conforms with RoHS directive | Yes                      |
| WEEE                         | Yes                      |
| Conforms with ATEX-directive | No                       |
| Conforms with CCC            | No                       |
|                              |                          |