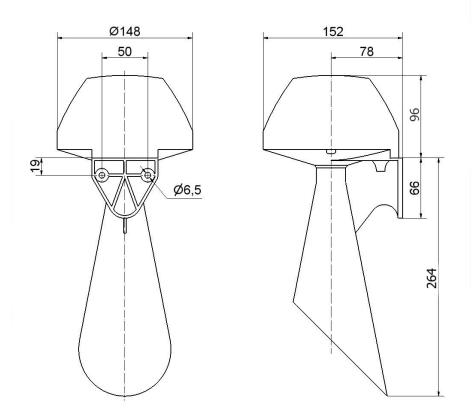

## DRAWING

For additional installation and mounting information, refer to the appropriate user guide at www.werma.com. This printed copy is for information only and is subject to alteration.

## **MECHANICAL DATA**

| MECHANICAL DATA              |                    |
|------------------------------|--------------------|
| Length                       | 152 mm             |
| Height                       | 360 mm             |
| Diameter                     | 148 mm             |
| Materials                    | PC/ABS             |
| Housing colour               | Grey               |
| Protection category          | IP55               |
| Connection                   | Screw terminals    |
| cross-sectional area maximum | 2,50mm² / 14AWG    |
| Cable entry                  | Through hole       |
| Cable entry maximum          | d = 10 mm          |
| Type of fixing               | Wall mounting      |
| Working temperature minimum  | -20°C              |
| Working temperature maximum  | +60°C              |
| Weight with packaging        | 1078 g             |
| Product weight               | 952 g              |
| ELECTRICAL DATA              |                    |
| Operating voltage            | 24V                |
| Operating voltage type       | AC                 |
| Operating voltage frequency  | 50Hz               |
| Operating voltage tolerance  | +/- 10%            |
| Rated operational voltage    | 24 VAC             |
| Rated operational current    | 500 mA             |
| Rated inrush current         | <10A               |
| Protection class             | Protection class 2 |
| Pollution degree             | 3                  |
| ACOUSTIC DATA                |                    |
| Volume (max) at 1m distance  | 108,0 dB (A)       |
| Acoustic signal image        | Continuous tone    |
| Acoustic service life        | 250 h minimum      |
|                              |                    |