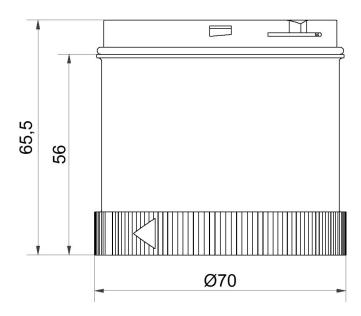

#### **DRAWING**

For additional installation and mounting information, refer to the appropriate user guide at www.werma.com. This printed copy is for information only and is subject to alteration.

# LED Perm. light element 24VAC/DC BU

| MECHANICAL DATA             |       |
|-----------------------------|-------|
| Height                      | 66 mm |
| Diameter                    | 70 mm |
| Materials                   | PC    |
| Dome colour                 | Blue  |
| Protection category         | IP65  |
| Working temperature minimum | -20°C |
| Working temperature maximum | +50°C |
| Weight with packaging       | 74 g  |
| Product weight              | 59 g  |