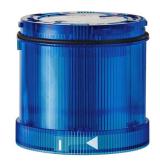

### KombiSIGN 71 / LED Permanent Beacon 644

# LED Perm. light element 24VAC/DC BU

| MECHANICAL DATA             |       |
|-----------------------------|-------|
| Height                      | 66 mm |
| Diameter                    | 70 mm |
| Materials                   | PC    |
| Dome colour                 | Blue  |
| Protection category         | IP65  |
| Working temperature minimum | -20°C |
| Working temperature maximum | +50°C |
| Weight with packaging       | 74 g  |
| Product weight              | 59 g  |

| OPTICAL DATA         |                  |
|----------------------|------------------|
| Light source         | LED              |
| Light colour         | Blue             |
| Optical signal image | Permanent        |
| Service life optical | 50,000 h minimum |