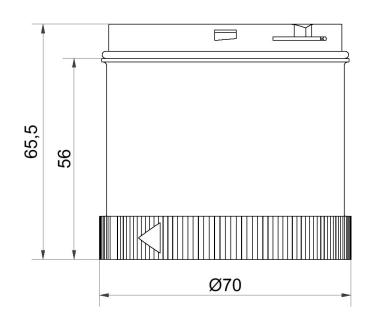

## KombiSIGN 71 / WIN WIN slave performance KS 71 24VAC/DC BK

ļ

Part No.: 860.640.12

| MECHANICAL DATA               |                       |
|-------------------------------|-----------------------|
| Height                        | 66 mm                 |
| Diameter                      | 70 mm                 |
| Materials                     | PC                    |
| Housing colour                | Black                 |
| Protection category           | IP65                  |
| Connection                    | USB                   |
| Working temperature minimum   | -20°C                 |
| Working temperature maximum   | +50°C                 |
| Weight with packaging         | 102 g                 |
| Product weight                | 80 g                  |
| ELECTRICAL DATA               |                       |
| Operating voltage             | 24V                   |
| Operating voltage type        | AC/DC                 |
| Operating voltage frequency   | 50Hz                  |
| Operating voltage tolerance   | +/- 10%               |
| Rated operational voltage     | 24 VDC                |
| Rated operational current     | 40 mA                 |
| Rated inrush current          | 430 mA                |
| Protection class              | Protection class 2    |
| Pollution degree              | 2                     |
| connectivity                  | WIN                   |
| OPTICAL DATA                  |                       |
| Service life optical          | 50,000 h maximum      |
| APPROVAL DATA                 |                       |
| Conforms with CE              | Yes                   |
| Conforms with RoHS directive  | Yes                   |
| WEEE                          | Yes                   |
| Conforms with ATEX-directive  | No                    |
| Conforms with CCC             | No                    |
| Conforms with UL              | No                    |
| Conforms with FCC             | No                    |
| Conforms with IC              | No                    |
| EAC certificate available     | Yes                   |
| Conforms with UKCA (Importer) | Yes (WERMA (UK) Ltd.) |
| Conforms with AS-I            | No                    |
| ICAO Certification            | No                    |

## KombiSIGN 71 / WIN WIN slave performance KS 71 24VAC/DC BK

| Conforms with DNV     | No |
|-----------------------|----|
| Conforms with RoHS CN | No |
| Conforms with VdS     | No |

DRAWING

Provide the appropriate user guide at www.werma.com. This printed copy is for information only and is subject to alteration.