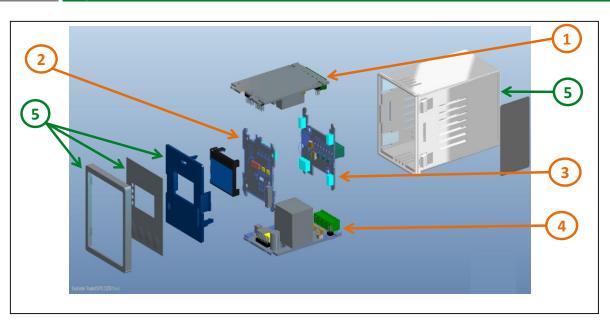

### **End of Life Instructions**

| Recommendation   | Number on drawing | Component / Material                                 | Weight (in g) | Comment                 |
|------------------|-------------------|------------------------------------------------------|---------------|-------------------------|
| To be depolluted | 1                 | Electronic Board (Communication) > 10cm <sup>2</sup> | 36.36 g       | PCBA Relay Board        |
| To be depolluted | 2                 | Electronic Board (Communication) > 10cm <sup>2</sup> | 13.63 g       | PCBA Front Board        |
| To be depolluted | 3                 | Electronic Board (Communication) > 10cm <sup>2</sup> | 23.26 g       | PCBA Connector Board    |
| To be depolluted | 4                 | Electronic Board (Communication) > 10cm <sup>2</sup> | 133.64 g      | PCBA Power Supply Board |
| To be dismantled | 5                 | Plastic parts to be Dismantled                       | 107.63 g      | PA6, EPDM, Ployester    |