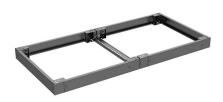

## **CONNECT AND PROTECT**

**Omschrijving:** Acts as a stabiliser when cabling is routed between bayed enclosures. With the PCP, plinths can be combined and fixed to the floor before the enclosures are mounted on them. The PCP can be used when cables have to go under the enclosure. For 200 mm high plinths, the PCP can be mounted in three different heights, top, middle or bottom. The hole pattern for cage nuts and M5x10 screws, allows accessories to be mounted.