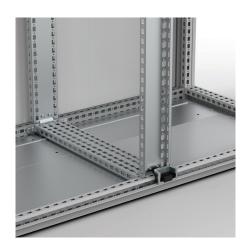

## **CONNECT AND PROTECT**

**Omschrijving:** Fitted in the centre of a 1200 mm or 1600 mm wide enclosure (top and bottom), to provide standard mounting facilities in two sections of 600 mm or 800 mm wide. This enables separate fitting of accessories such as CAB(P), CBU, CLPK, CLPF etc., in either side of the enclosure. Accessories are adjustable in depth within the 25 mm hole pattern.