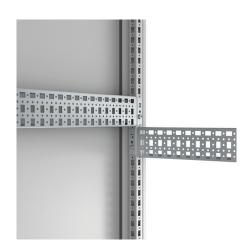

## **CONNECT AND PROTECT**

**Omschrijving:** Universal profile for both depth and width fitting on the 25 mm DIN hole pattern of the enclosure's frame or in combination with the CLPF and VB profiles. The 75 mm wide profile is equipped with three rows of holes of which one is turned 90°. This makes it possible to mount the CLPF profiles in both directions. The CLPK can be secured by the use of self tapping screws.