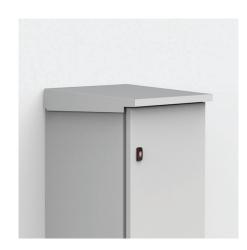

## **CONNECT AND PROTECT**

**Omschrijving:** To be fitted as an outdoor shelter on single mounted enclosures. The roof is slightly sloped and has a dripstrip. Machining is required. It increases the enclosure dimension in H:60 mm, D:20 mm and W:20 mm.

Materiaal: 1.5 mm mild steel.

Afwerking: RAL 7035 structured powder coating.

**Verpakkingseenheid:** 1 rain hood with mounting accessories.

**Aanvullende informatie:** If the rain hood is exposed to high levels of UV radiation, the ARF should be coated with 100% polyester paint. This can be ordered as a special accessory. The ARF is not compatible with 180° MMH hinges.