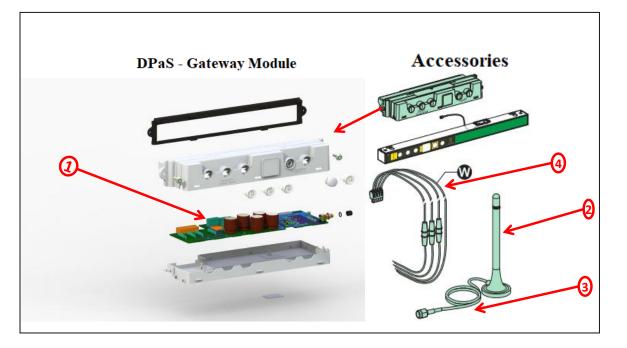

#### **End of Life Instructions**

| Recommendation   | Number on<br>drawing | Component / Material                                 | Weight (in<br>g) | Comment                                                                                                                                                                                                               |
|------------------|----------------------|------------------------------------------------------|------------------|-----------------------------------------------------------------------------------------------------------------------------------------------------------------------------------------------------------------------|
| To be depolluted | 2                    | Cable (Optical)                                      | 50               | External Magnetic Mount L I E Antenna -<br>Antenna, Cable RG-174 / U (1 meter)/<br>Ingress Protection - IP65 / Operating<br>Temperature (°C) -40 to + 70/ SMA Male<br>/ANTENNA MAGNETIC MOUNTING/ Black<br>Color/ TPE |
| To be depolluted | 1                    | Electronic Board (Communication) > 10cm <sup>2</sup> | 124.5            | PCBA Board                                                                                                                                                                                                            |
| To be depolluted | 4                    | Cable (high current)                                 | 220              | DPAS WIRING KIT - Power cables for<br>wireless GTW 2m 3P+N                                                                                                                                                            |
| To be depolluted | 3                    | LORA CABLE EXTENDER SPARE                            | 40               | Wireless PaS additional Antenna<br>Cable- Coaxial Cable 5M                                                                                                                                                            |