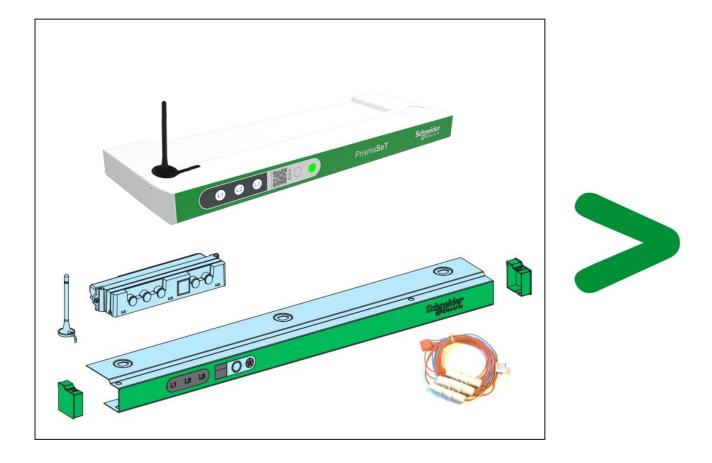

# Product End of Life Instructions

### **PrismaSeT Wireless Panel Server with Accessories**





#### 🛝 Potential disassembly risks

Risk of electric shock due to secondary electrical components connected.



This product PCB Board electronics components materials which are recommended to be treated separately during the End of Life operations.

There are several steps to process the products at the end of life so as to recover components, materials or

energy : Reuse --> Depollution --> Dismantling --> Shredding

#### **End of Life Instructions**



| Recommendation   | Number on<br>drawing | Component / Material                                 | Weight (in<br>g) | Comment                                                                                                                                                                                                               |
|-