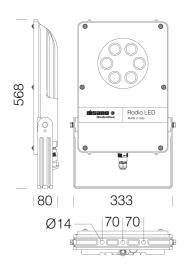

| Article | 1895 - Rodio - LED RGBW DMX |  |
|---------|-----------------------------|--|
| Code    | 414830-00                   |  |

|             |         | DIMENSIONS AND WEIGHT |
|-------------|---------|-----------------------|
| Length (mm) | 568 mm  |                       |
| Width (mm)  | 333 mm  |                       |
| Height (mm) | 85 mm   |                       |
| Weight (Kg) | 5.92 kg |                       |