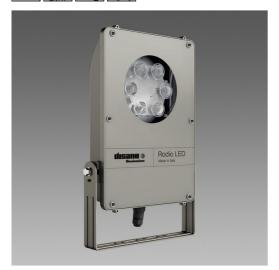

### 1895 - Rodio - LED RGBW DMX

Code: 414830-00

Creating surprising lighting scenes that can enhance important architecture, but also give aesthetic value to otherwise unremarkable buildings.

In addition to these possibilities offered by coloured lights we can now offer one more element, dynamism. The change of

| Article | 1895 - Rodio - LED RGBW DMX |  |
|---------|-----------------------------|--|
| Code    | 414830-00                   |  |

|             |         | DIMENSIONS AND WEIGHT |
|-------------|---------|-----------------------|
| Length (mm) | 568 mm  |                       |
| Width (mm)  | 333 mm  |                       |
| Height (mm) | 85 mm   |                       |
| Weight (Kg) | 5.92 kg |                       |