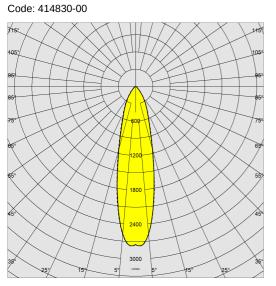

# 1895 - Rodio - LED RGBW DMX

| Lighting source               | LED RGBW                                                                             |
|-------------------------------|--------------------------------------------------------------------------------------|
| CRI                           | 80                                                                                   |
| Luminous flux (output) (lm)   | 972 lm                                                                               |
| Power absorption (total) (W)  | 50 W                                                                                 |
| CCT                           | 4000 K                                                                               |
| Low Flicker                   | luminaire with very low flicker: evenly distributed light for greater visual safety. |
| Beam angle                    | 23 °                                                                                 |
| LED flux maintenance          | 100000 hr, L 90, B 10                                                                |
|                               | MECHANICAL CHARACTERISTICS                                                           |
| Impact resistance rating (IK) | IK08                                                                                 |
| IP                            | 66                                                                                   |

-20 °C

40 °C

Ambient temperature - min

Ambient temperature - max

PHOTOMETRIC DATA

Code: 414830-00

| MATERIALS AND COLO | URS |
|--------------------|-----|
|--------------------|-----|

| Housing                        | in die-cast aluminium with cooling fins integrated in the cover.                                                                                                                                                                                          |
|--------------------------------|-----------------------------------------------------------------------------------------------------------------------------------------------------------------------------------------------------------------------------------------------------------|
| Optics                         | in high-performance PMMA resistent to high temperatures and UV rays.                                                                                                                                                                                      |
| Diffuser                       | tempered glass, 5 mm thick, resistant to thermal shock and impact (UNI EN 12150-1:2001).                                                                                                                                                                  |
| Heat sink                      | the heat sink is designed and made to allow the LEDs to operate at temperatures capable of ensuring excellent performance/output and long service life.                                                                                                   |
| Coating                        | pre-treatment of metal surface, polyester powder coating to ensure resistance to corrosion and salt spray fogs, UV stabilised.                                                                                                                            |
| Special coating (UPON REQUEST) | upon request: available with coating tested to withstand corrosion tests in agressive artificial atmospheres (UNI EN ISO 9227) or marine environments (sea front).                                                                                        |
| Colour                         | Graphite                                                                                                                                                                                                                                                  |
| Equipment                      | <ul> <li>with galvanised and painted bracket</li> <li>IP68 quick connector</li> <li>EN 61547 compliant surge protection</li> <li>anti-condensation valve</li> <li>silicone rubber gasket</li> <li>external screws and bolts in stainless steel</li> </ul> |