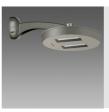

Code: 426970-00 GENERAL INFORMATION

| Article | 300 - Oliva |                       |
|---------|-------------|-----------------------|
| Code    | 426970-00   |                       |
|         |             | DIMENSIONS AND WEIGHT |
|         |             |                       |

300 Oliva

Code: 426970-00

## 300 - Oliva

## 

| Housing              | in die-cast aluminium. For the installation of arms acc. 210/301 on ø 60 pole. |  |
|----------------------|--------------------------------------------------------------------------------|--|
| Pole connection      | II .                                                                           |  |
| Colour               | Grey9007                                                                       |  |
|                      | STANDARDS AND COMPLIANCE                                                       |  |
| Markings and tests   | CE                                                                             |  |
|                      | WARRANTY                                                                       |  |
| After sales warranty | 0 yr                                                                           |  |