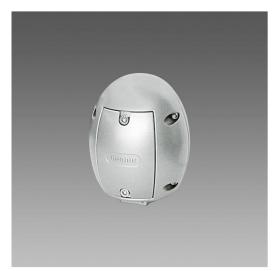

Code: 426970-00 GENERAL INFORMATION

| Article | 300 - Oliva |                       |
|---------|-------------|-----------------------|
| Code    | 426970-00   |                       |
|         |             | DIMENSIONS AND WEIGHT |
|         |             |                       |

300 Oliva

Code: 426970-00

## 300 - Oliva

## 

| Housing              | in die-cast aluminium. For the installation of arms acc. 210/301 on ø 60 pole. |  |
|----------------------|--------------------------------------------------------------------------------|--|
| Pole connection      | II .                                                                           |  |
| Colour               | Grey9007                                                                       |  |
|                      | STANDARDS AND COMPLIANCE                                                       |  |
| Markings and tests   | CE                                                                             |  |
|                      | WARRANTY                                                                       |  |
| After sales warranty | 0 yr                                                                           |  |