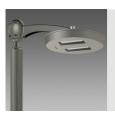

Code: 426970-00 GENERAL INFORMATION

| Article | 300 - Oliva |                       |
|---------|-------------|-----------------------|
| Code    | 426970-00   |                       |
|         |             | DIMENSIONS AND WEIGHT |
|         |             |                       |

300 Oliva

Code: 426970-00

## 300 - Oliva

## 

| Housing              | in die-cast aluminium. For the installation of arms acc. 210/301 on ø 60 pole. |  |
|----------------------|--------------------------------------------------------------------------------|--|
| Pole connection      | II .                                                                           |  |
| Colour               | Grey9007                                                                       |  |
|                      | STANDARDS AND COMPLIANCE                                                       |  |
| Markings and tests   | CE                                                                             |  |
|                      | WARRANTY                                                                       |  |
| After sales warranty | 0 yr                                                                           |  |