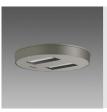

Code: 426970-00 GENERAL INFORMATION

| Article | 300 - Oliva |                       |
|---------|-------------|-----------------------|
| Code    | 426970-00   |                       |
|         |             | DIMENSIONS AND WEIGHT |
|         |             |                       |

300 Oliva

Code: 426970-00

## 300 - Oliva

## 

| Housing              | in die-cast aluminium. For the installation of arms acc. 210/301 on ø 60 pole. |  |
|----------------------|--------------------------------------------------------------------------------|--|
| Pole connection      | II .                                                                           |  |
| Colour               | Grey9007                                                                       |  |
|                      | STANDARDS AND COMPLIANCE                                                       |  |
| Markings and tests   | CE                                                                             |  |
|                      | WARRANTY                                                                       |  |
| After sales warranty | 0 yr                                                                           |  |