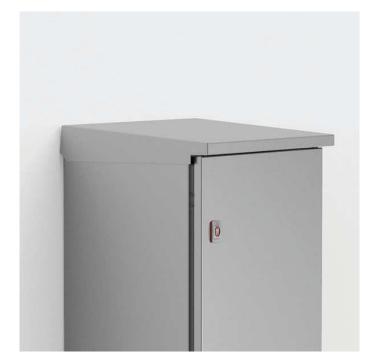

A stainless steel rain hood provides shelter via a sloped roof and protects installed components from accumulated water dripping into the enclosure when the door is opened.

| W        | 400     |
|----------|---------|
| D        | 210     |
| Item no. | ASST042 |

**Description:** To be fitted as an outdoor shelter on stainless steel wall mounted enclosures. The roof is slightly sloped and has a drip strip. Machining is required. Dimensions of the enclosure will be increased by H: 60 mm, W: 20 mm and D: 20 mm.