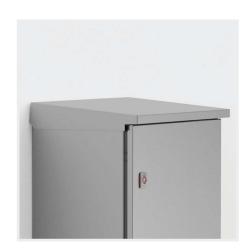

## **CONNECT AND PROTECT**

**Description:** To be fitted as an outdoor shelter on stainless steel wall mounted enclosures. The roof is slightly sloped and has a drip strip. Machining is required. Dimensions of the enclosure will be increased by H: 60 mm, W: 20 mm and D: 20 mm.

Material: AISI 304 / AISI 316L pre-grained stainless steel.

Finish: 400 pre-grained stainless steel.

Pack quantity: 1 rain hood with mounting material.

Additional information: ASST is not compatible with 180° MMHS hinges.