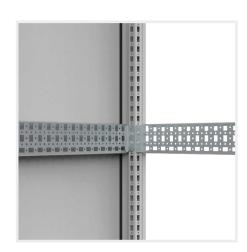

## **CONNECT AND PROTECT**

**Description:** Universal profile for both depth and width fitting on the 25 mm DIN hole pattern on the enclosure frame. The 75 mm wide profile is equipped with three rows of holes of which one is turned 90°. This makes it possible to mount the CLPO profiles in both directions. The CLPO increases the useful space by 25 mm.