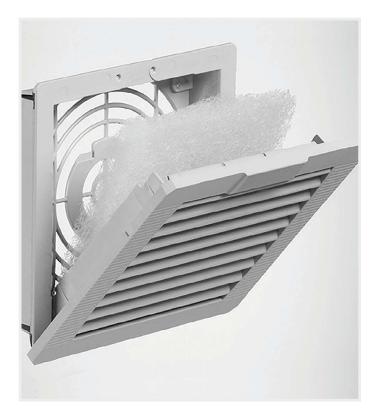

## C E F E E

IP 54

| For                   | EF/EFA 250, 300 |
|-----------------------|-----------------|
| Filter mat<br>(EN779) | G4              |
| Item no.              | EFM250-300      |

**Description:** To replace the standard filter supplied with the filter fans EF and the exhaust filters EFA. It is recommended to replace the filter each year or sooner depending on the environment.