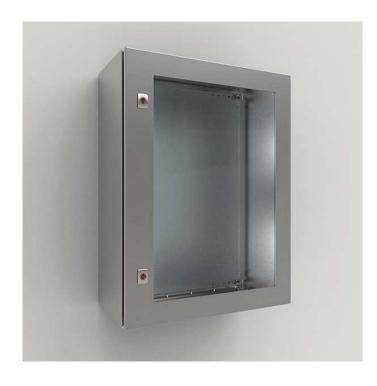

## **CONNECT AND PROTECT**

| 400       |
|-----------|
| 600       |
| 259       |
| 443       |
| 1         |
| ADCS04060 |
|           |

**Description:** To replace the standard door, provides a clear view of the components installed inside the enclosure. The lock(s) are interchangeable with all nVent HOFFMAN's standard lock(s).

**Material:** 1.5 mm AISI 304 stainless steel, 2 mm for enclosures with a height or width of 600 mm or greater and 4 mm clear safety glass.

Finish: 400 pre-grained stainless steel.

Protection: Complies with IP55 | TYPE 12, 13, IK 07.

Pack quantity: 1 door.

Electrical components can be viewed while the door is closed, which keeps unauthorized personnel out and maintains the ingress protection.