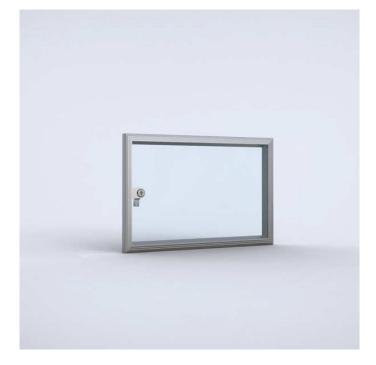

## H 400 W 400 VA h 326 VA w 326 N° of locks 1 Item no. ADA04040

**Description:** Viewing window when used in combination with mounting kit ADAMK. The double-bit 3 mm lock can be replaced by any optional insert or handle. It increases the enclosure depth by 10 mm.

Material: Aluminium and 3 mm acrylic glass.

Finish: Anodised aluminium.

 $\label{eq:protection: Complies with IP 54.}$ 

Pack quantity: 1 viewing window.