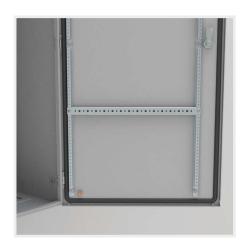

## **CONNECT AND PROTECT**

 $\textbf{Description:} \ \ \text{Horizontal profiles with 25 mm hole pattern of 4.5 mm and 6.5} \\ \ \ \text{mm of diameter for the attachment and installation of equipment.}$ 

Material: 1.5 mm galvanized steel.

Pack quantity: 5 pieces with mounting accessories.

**Mounting requirements:** They fit directly onto the MMDP door mounting profiles. They can also be mounted vertically onto two horizontal profiles. For doors with espagnolette locking system, profiles must be cut where indicated.