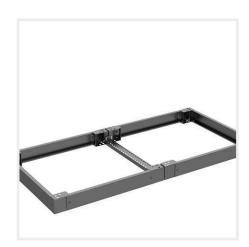

## **CONNECT AND PROTECT**

**Description:** Acts as a stabiliser when cabling is routed between bayed enclosures. With the PCP, plinths can be combined and fixed to the floor before the enclosures are mounted on them. The PCP can be used when cables have to go under the enclosure. For 200 mm high plinths, the PCP can be mounted in three different heights, top, middle or bottom. The hole pattern for cage nuts and M5x10 screws, allows accessories to be mounted.

Material: 2 mm steel plate.

Finish: RAL 7022 structured powder coating.

Pack quantity: 2 profiles with mounting accessories.

| D    | Item no. |
|------|----------|
| 400  | PCP04    |
| 500  | PCP05    |
| 600  | PCP06    |
| 800  | PCP08    |
| 1000 | PCP10    |