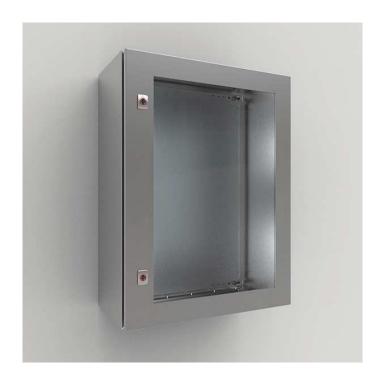

**Description:** To replace the standard door, provides a clear view of the components installed inside the enclosure. The lock(s) are interchangeable with all nVent HOFFMAN's standard lock(s).

**Material:** 1.5 mm AISI 304 stainless steel, 2 mm for enclosures with a height or width of 600 mm or greater and 4 mm clear safety glass.

Finish: 400 pre-grained stainless steel.

Protection: Complies with IP55 | TYPE 12, 13, IK 07.

Pack quantity: 1 door.

Electrical components can be viewed while the door is closed, which keeps unauthorized personnel out and maintains the ingress protection.