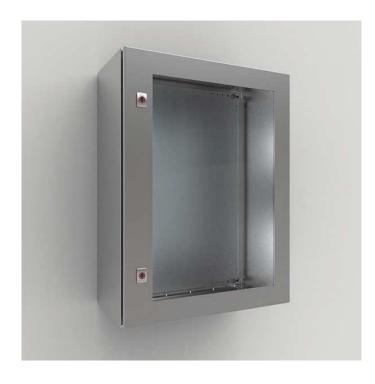

## **CONNECT AND PROTECT**

|            | 600       |
|------------|-----------|
| 1          | 400       |
| A h        | 459       |
| Αw         | 243       |
| ° of locks | 2         |
| em no.     | ADCS06040 |
| ° of locks | 2         |

**Description:** To replace the standard door, provides a clear view of the components installed inside the enclosure. The lock(s) are interchangeable with all nVent HOFFMAN's standard lock(s).

**Material:** 1.5 mm AISI 304 stainless steel, 2 mm for enclosures with a height or width of 600 mm or greater and 4 mm clear safety glass.

Finish: 400 pre-grained stainless steel.

Protection: Complies with IP55 | TYPE 12, 13, IK 07.

Pack quantity: 1 door.

Electrical components can be viewed while the door is closed, which keeps unauthorized personnel out and maintains the ingress protection.