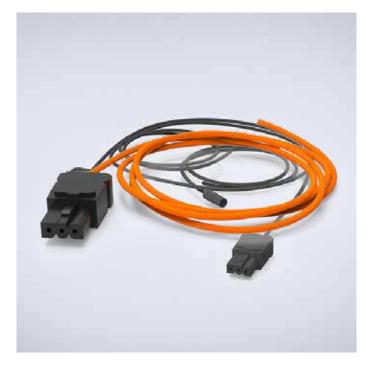

## Connection cable for LED enclosure lights

| Туре                   | Infeed, 3-pole, 100-240 V AC |
|------------------------|------------------------------|
| Length                 | 3000                         |
| Pack quantity          | 5                            |
| Colour                 | Orange                       |
| Ready to use<br>cables | For infeed power             |

**Description:** Pre-fabricated cables for LED enclosure lights. Using these cables will save time and ease mounting of the lights.

**Connection:** Infeed, with throug wiring 3-pole cables (24V is with 2-pole cable).