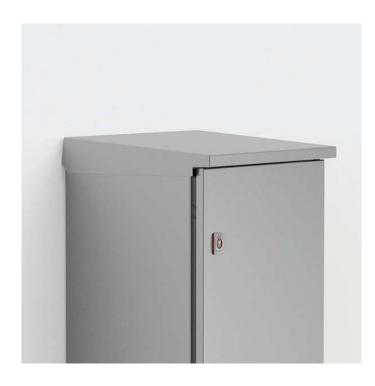

## **CONNECT AND PROTECT**

| W        | 800     |
|----------|---------|
| D        | 300     |
| Item no. | ASST083 |

**Description:** To be fitted as an outdoor shelter on stainless steel wall mounted enclosures. The roof is slightly sloped and has a drip strip. Machining is required. Dimensions of the enclosure will be increased by H: 60 mm, W: 20 mm and D: 20 mm.

A stainless steel rain hood provides shelter via a sloped roof and protects installed components from accumulated water dripping into the enclosure when the door is opened.