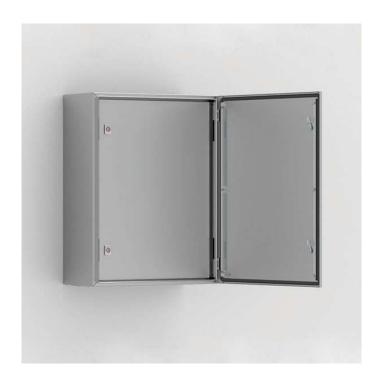

## Inner doors, 400 pre-grained stainless steel

| Н                            | 800       |
|------------------------------|-----------|
| W                            | 600       |
| N° of locks                  | 2         |
| Item no.                     | ADIS08060 |
| h - Inner door<br>dimensions | 745       |
| w - Inner door dimensions    | 492       |

**Description:** For controls, meters, lamps, etc. Hinges can be mounted to allow left or right hand opening (Machining is required). Double-bit 3 mm lock, 800 mm high doors and above have 2 locks. Usable depth between inner and external door: 35 mm, adjustable depth position with AMG accessory. Workable area: H-55, W-108. 19" version available on request.

Material: Door 1.5 mm AISI 304 stainless steel and vertical top and bottom profiles 2 mm, AISI 304 stainless steel.

Protection: IP 2XC.

Finish: 400 pre-grained stainless steel.

Pack quantity: Inner door, two vertical profiles, top and

bottom profiles and mounting accessories.