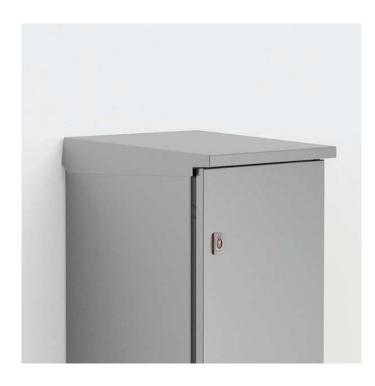

## **CONNECT AND PROTECT**

| W        | 600     |
|----------|---------|
| D        | 210     |
| Item no. | ASST062 |

**Description:** To be fitted as an outdoor shelter on stainless steel wall mounted enclosures. The roof is slightly sloped and has a drip strip. Machining is required. Dimensions of the enclosure will be increased by H: 60 mm, W: 20 mm and D: 20 mm.

A stainless steel rain hood provides shelter via a sloped roof and protects installed components from accumulated water dripping into the enclosure when the door is opened.