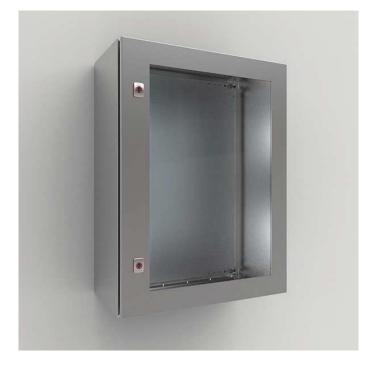

Electrical components can be viewed while the door is closed, which keeps unauthorized personnel out and maintains the ingress protection.

| Н           | 400       |
|-------------|-----------|
| W           | 400       |
| VA h        | 259       |
| VA w        | 243       |
| N° of locks | 1         |
| ltem no.    | ADCS04040 |
|             |           |

**Description:** To replace the standard door, provides a clear view of the components installed inside the enclosure. The lock(s) are interchangeable with all nVent HOFFMAN's standard lock(s).

**Material:** 1.5 mm AISI 304 stainless steel, 2 mm for enclosures with a height or width of 600 mm or greater and 4 mm clear safety glass.

Finish: 400 pre-grained stainless steel.

Protection: Complies with IP55 | TYPE 12, 13, IK 07.

Pack quantity: 1 door.