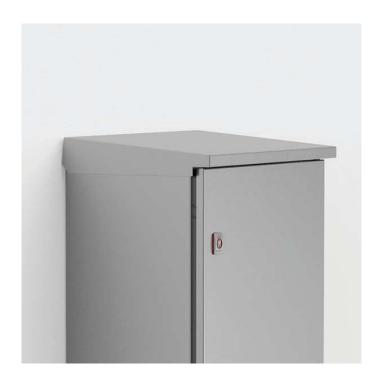

## **CONNECT AND PROTECT**

| W        | 600     |
|----------|---------|
| D        | 300     |
| Item no. | ASST063 |

**Description:** To be fitted as an outdoor shelter on stainless steel wall mounted enclosures. The roof is slightly sloped and has a drip strip. Machining is required. Dimensions of the enclosure will be increased by H: 60 mm, W: 20 mm and D: 20 mm.

A stainless steel rain hood provides shelter via a sloped roof and protects installed components from accumulated water dripping into the enclosure when the door is opened.