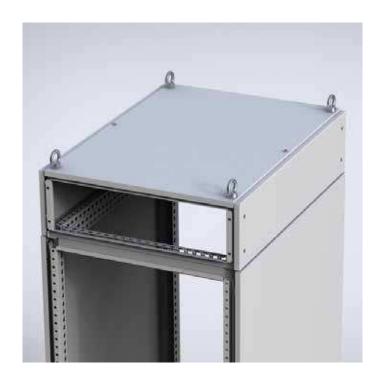

## **CONNECT AND PROTECT**

This frame creates additional space in the top and can be segregated from the enclosure. It has a universal hole pattern for mounting accessories easily.

| Н        | 200       |
|----------|-----------|
| W        | 1200      |
| D        | 500       |
| Item no. | MCU2125R5 |

**Description:** For cable entry and routing or for installation of a power distribution system. Fixed to the top of the enclosure by four M12 screws. Available in 200 mm and 300 mm heights. The enclosure roof plate CCR can be used to close the top. For lifting a 200 mm high MCU together with an enclosure a separate lifting kit MCUK is needed. 300 mm high MCU's must be lifted separately.