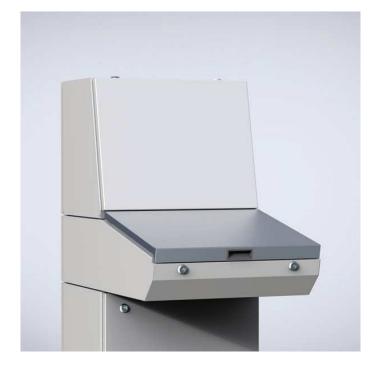

## **CONNECT AND PROTECT**

A stainless steel lid for a mild steel desk is a cost effective alternative to a complete stainless steel desk within certain environments. For example, a mild steel lid would deteriorate quickly if operators are exposed to chemical agents and transfer them onto it during operations and maintenance.

| W        | 1000    |
|----------|---------|
| Item no. | MPLS102 |

**Description:** For replacing the standard lid on MPC desk units or MPG consoles where high corrosion resistance is required.

Material: 2 mm AISI 304 pre-grained stainless steel.

Finish: 400 pre-grained stainless steel.