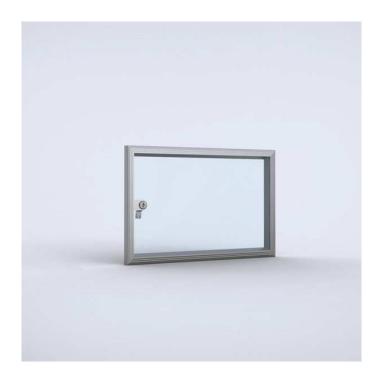

## **CONNECT AND PROTECT**

| Table 1     |          |
|-------------|----------|
| Н           | 400      |
| W           | 600      |
| VA h        | 326      |
| VA w        | 526      |
| N° of locks | 1        |
| Item no.    | ADA04060 |

**Description:** Viewing window when used in combination with mounting kit ADAMK. The double-bit 3 mm lock can be replaced by any optional insert or handle. It increases the enclosure depth by 10 mm.

Material: Aluminium and 3 mm acrylic glass.

Finish: Anodised aluminium.

Protection: Complies with IP 54.

Pack quantity: 1 viewing window.

Components mounted on the enclosure door are protected by the viewing window, but can be easily operated by opening only the viewing window, while the enclosure door can remain closed. The components are protected from the environment and from undesired operations when the viewing window is closed.