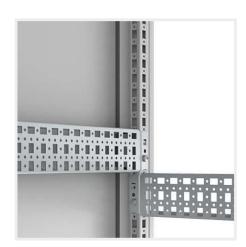

## **CONNECT AND PROTECT**

**Description:** Universal profile for both depth and width fitting on the 25 mm DIN hole pattern of the enclosure's frame or in combination with the CLPF and VB profiles. The 75 mm wide profile is equipped with three rows of holes of which one is turned 90°. This makes it possible to mount the CLPF profiles in both directions. The CLPK can be secured by the use of self tapping screws.

Material: 1.5 mm zinc plated steel.

Pack quantity: 4 profiles.

| W/D  | Max. loading | Item no. |  |
|------|--------------|----------|--|
| 400  | 2000 N       | CLPK400  |  |
| 500  | 2000 N       | CLPK500  |  |
| 600  | 1600 N       | CLPK600  |  |
| 800  | 1600 N       | CLPK800  |  |
| 1000 | 1200 N       | CLPK1000 |  |
| 1200 | 1200 N       | CLPK1200 |  |