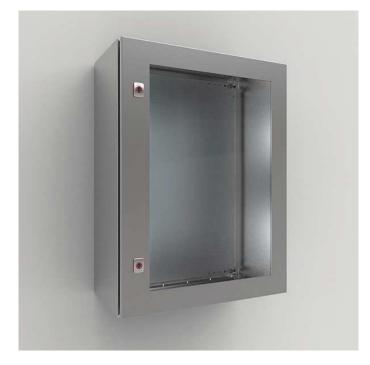

Electrical components can be viewed while the door is closed, which keeps unauthorized personnel out and maintains the ingress protection.

| 600       |
|-----------|
| 600       |
| 459       |
| 443       |
| 2         |
| ADCS06060 |
|           |

**Description:** To replace the standard door, provides a clear view of the components installed inside the enclosure. The lock(s) are interchangeable with all nVent HOFFMAN's standard lock(s).

**Material:** 1.5 mm AISI 304 stainless steel, 2 mm for enclosures with a height or width of 600 mm or greater and 4 mm clear safety glass.

Finish: 400 pre-grained stainless steel.

Protection: Complies with IP55 | TYPE 12, 13, IK 07.

Pack quantity: 1 door.