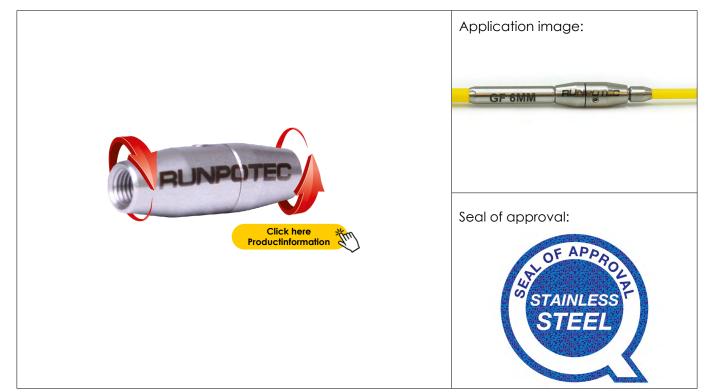

## DESCRIPTION

Rotating connector made of stainless steel. Used to connect or extend two glass fibre rods Ø 4.5 mm or 6 mm. RUNPOTEC RTG Ø 6 mm thread. However, RUNPOTEC glass fibre rods Ø 7.5 mm, 9 mm, 11 mm or 15 mm with the small dimensions Ø 4.5 mm or 6 mm can also be connected or extended. The swivel connector is also very practical in combination with the function glider or the RUNPOTEC RC 2 multifunction camera.