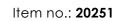

## DATA SHEET RUNPOTEC ROTATING CONNECTOR

for RUNPOTEC products with RTG Ø 6 mm

| DATA         | Recommended trade price in EURO / excluding VAT |
|--------------|-------------------------------------------------|
| ITEM NO.     | 20251                                           |
| WEIGHT KG    | 0,015 kg                                        |
| DIMENSION MM | L 32 mm x DM 11 mm                              |
| THREAD       | RUNPOTEC RTG Ø 6 mm                             |
| EAN-CODE     | 9120045473391                                   |

## ADVANTAGES

- Spare part RUNPOTEC products with RTG Ø 6 mm thread
- For connecting or extending fibreglass rods
- ✓ Stainless steel

## DESCRIPTION

Rotating connector made of stainless steel. Used to connect or extend two glass fibre rods Ø 4.5 mm or 6 mm. RUNPOTEC RTG Ø 6 mm thread. However, RUNPOTEC glass fibre rods Ø 7.5 mm, 9 mm, 11 mm or 15 mm with the small dimensions Ø 4.5 mm or 6 mm can also be connected or extended. The swivel connector is also very practical in combination with the function glider or the RUNPOTEC RC 2 multifunction camera.

Scope of delivery: 1 piece connection piece rotatable with RUNPOTEC RTG Ø 6 mm thread