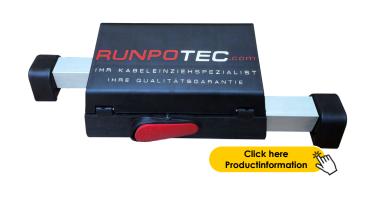

## **RUNPOTEC EXTRACTABLE STANDING FEET**

for Ø 4,5 mm and 6 mm, incl. storage compartment

nont

RUNPOTEC°

Item no.: 20278

| DATA         |                                |
|--------------|--------------------------------|
| ITEM NO.     | 20278                          |
| WEIGHT KG    | 0,407 kg                       |
| DIMENSION    | L 200 x B 200 x H 10 mm        |
| SUITABLE FOR | Steel cage Ø 330 mm and 530 mm |
| EAN-CODE     | 9120045474350                  |

## **ADVANTAGES**

- ✓ Spare part for Prof and Standard set Ø 4.5 and 6 mm
- ✓ For better stability
- ✓ Incl. storage compartment
- ✓ Aluminium/plastic

## **DESCRIPTION**

Due to the double-sided extendable feet, the standing area can be extended, thus offering substantially greater stability.

The fold-out storage compartment offers space for the extensive accessories.

Mountable on Ø 330 mm and Ø 530 mm steel reel

**Scope of delivery:** Extensible stand with storage compartment