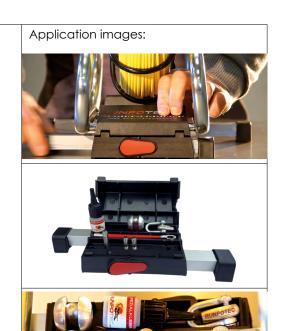

## **DESCRIPTION**

Due to the double-sided extendable feet, the standing area can be extended, thus offering substantially greater stability.

The fold-out storage compartment offers space for the extensive accessories.

Mountable on Ø 330 mm and Ø 530 mm steel reel

**Scope of delivery:** Extensible stand with storage compartment