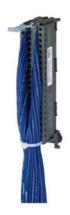

## 6ES7922-5CB00-0AC0

S7-1500 FRONT CON. 40CORES H05V-K 10,0 M

Front connector for SIMATIC S7-1500 40 pole (6ES7592-1AM00-0XB0) with 40 single cores 0.5 mm2 Core type H05V-K Screw version L = 10.0 m  $\,$ 

| target system                                                                          | SIMATIC S7-1500                                                          |
|----------------------------------------------------------------------------------------|--------------------------------------------------------------------------|
| suitability for use                                                                    | Digital I/O modules                                                      |
| product type designation                                                               | Flexible connection                                                      |
| product designation                                                                    | Front connector with single cores                                        |
| Product properties, functions, components / general / header                           |                                                                          |
| connector type                                                                         | 6ES7592-1AM00-0XB0                                                       |
| wire length                                                                            | 10 m                                                                     |
| design of cable                                                                        | H05V-K                                                                   |
| material / of the connection cable sheath                                              | PVC                                                                      |
| color / of cable sheath                                                                | blue                                                                     |
| RAL color number                                                                       | RAL 5010                                                                 |
| outer diameter / of cable sheath                                                       | 2.2 mm; bundled single cores                                             |
| conductor cross section / rated value                                                  | 0.5 mm²                                                                  |
| marking / of cores                                                                     | Number consecutively from 1 to 40 in white adapter contact = core number |
| type of connecting terminal                                                            | Screw-type terminal                                                      |
| number of channels                                                                     | 40                                                                       |
| number of poles                                                                        | 40; of the front connector                                               |
| Operating data / header                                                                |                                                                          |
| operating voltage / at DC                                                              |                                                                          |
| • rated value                                                                          | 24 V                                                                     |
| • maximum                                                                              | 30 V                                                                     |
| continuous current / with simultaneous load on all cores / at DC / maximum permissible | 1.5 A                                                                    |
| ambient temperature                                                                    |                                                                          |
| during storage                                                                         | -30 +70 °C                                                               |
| <ul> <li>during operation</li> </ul>                                                   | 0 60 °C                                                                  |
| General data / header                                                                  |                                                                          |
| certificate of suitability / cULus approval                                            | No                                                                       |
| suitability for interaction                                                            |                                                                          |
| • input card PLC                                                                       | Yes                                                                      |
| PLC output card                                                                        | Yes                                                                      |
| suitability for use                                                                    |                                                                          |
| <ul> <li>digital signal transmission</li> </ul>                                        | Yes                                                                      |
| analog signal transmission                                                             | No                                                                       |
| type of electrical connection                                                          |                                                                          |
| • in the field                                                                         | other                                                                    |
| • on enclosure                                                                         | Screw-type terminal                                                      |
| reference code / according to IEC 81346-2                                              | WG                                                                       |
| net weight                                                                             | 3.94 kg                                                                  |
| ♂.                                                                                     |                                                                          |