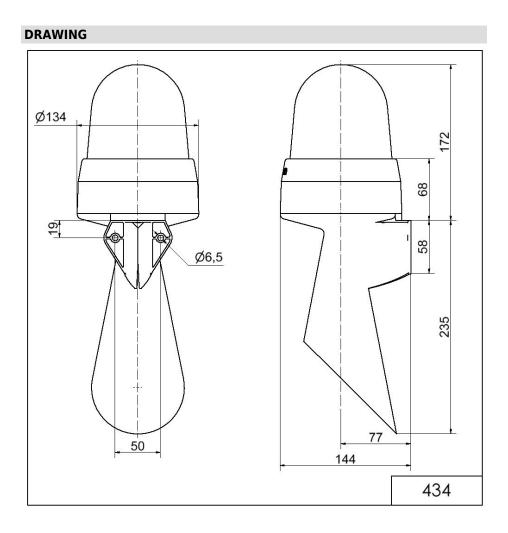

# MECHANICAL DATA

| MECHANICAL DATA              |                           |
|------------------------------|---------------------------|
| Length                       | 144 mm                    |
| Width                        | 134 mm                    |
| Height                       | 407 mm                    |
| Diameter                     | 134 mm                    |
| Materials                    | PC<br>PC/ABS              |
| Dome colour                  | Red                       |
| Housing colour               | Grey                      |
| Protection category          | IP65                      |
| Connection                   | Screw terminals           |
| cross-sectional area maximum | 1,50mm² / 16AWG           |
| Cable entry                  | Membrane grommet          |
| Cable entry minimum          | d = 1 mm                  |
| Cable entry maximum          | d = 13 mm                 |
| Tension relief               | Present (conforms to VDE) |
| Type of fixing               | Wall mounting             |
| Working temperature minimum  | -30°C                     |
| Working temperature maximum  | +50°C                     |
| Weight with packaging        | 740 g                     |
| Product weight               | 621 g                     |
| ELECTRICAL DATA              |                           |
| Operating voltage            | 10-48V                    |
| Operating voltage type       | AC/DC                     |
| Operating voltage frequency  | 50Hz                      |
| Operating voltage tolerance  | +/- 0%                    |
| Rated operational voltage    | 24 VDC                    |
| Rated operational current    | 760 mA                    |
| Rated inrush current         | 900 mA                    |
| Protection class             | Protection class 2        |
| Pollution degree             | 3                         |
| OPTICAL DATA                 |                           |
| Light source                 | LED                       |
| Light colour                 | Red                       |
| Optical signal image         | Permanent                 |
| Service life optical         | 50,000 h maximum          |
| ACOUSTIC DATA                |                           |