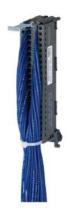

## 6ES7922-5BG50-0HC0

S7-1500 FRONTCON. 40CORES HALOG.-FR 6.5M

Front connector for SIMATIC S7-1500 40 pole (6ES7592-1AM00-0XB0) with 40 single cores 0.5 mm<sup>2</sup> Core type H05Z-K (halogen-free) Screw version L = 6.5 m

| target system                                                                          | SIMATIC S7-1500                                                          |
|----------------------------------------------------------------------------------------|--------------------------------------------------------------------------|
| suitability for use                                                                    | Digital I/O modules                                                      |
| product type designation                                                               | Flexible connection                                                      |
| product designation                                                                    | Front connector with single cores                                        |
| Product properties, functions, components / general / header                           |                                                                          |
| connector type                                                                         | 6ES7592-1AM00-0XB0                                                       |
| wire length                                                                            | 6.5 m                                                                    |
| design of cable                                                                        | H05Z-K                                                                   |
| material / of the connection cable sheath                                              | Polyolefin basis halogen-free                                            |
| color / of cable sheath                                                                | blue                                                                     |
| RAL color number                                                                       | RAL 5010                                                                 |
| outer diameter / of cable sheath                                                       | 2.2 mm; bundled single cores                                             |
| conductor cross section / rated value                                                  | 0.5 mm <sup>2</sup>                                                      |
| marking / of cores                                                                     | Number consecutively from 1 to 40 in white adapter contact = core number |
| type of connecting terminal                                                            | Screw-type terminal                                                      |
| number of channels                                                                     | 40                                                                       |
| number of poles                                                                        | 40; of the front connector                                               |
| Operating data / header                                                                |                                                                          |
| operating voltage / at DC                                                              |                                                                          |
| • rated value                                                                          | 24 V                                                                     |
| • maximum                                                                              | 30 V                                                                     |
| continuous current / with simultaneous load on all cores / at DC / maximum permissible | 1.5 A                                                                    |
| ambient temperature                                                                    |                                                                          |
| during storage                                                                         | -15 +60 °C                                                               |
| <ul> <li>during operation</li> </ul>                                                   | 0 60 °C                                                                  |
| General data / header                                                                  |                                                                          |
| certificate of suitability / cULus approval                                            | No                                                                       |
| suitability for interaction                                                            |                                                                          |
| ● input card PLC                                                                       | Yes                                                                      |
| PLC output card                                                                        | Yes                                                                      |
| suitability for use                                                                    |                                                                          |
| digital signal transmission                                                            | Yes                                                                      |
| analog signal transmission                                                             | No                                                                       |
| type of electrical connection                                                          |                                                                          |
| • in the field                                                                         | other                                                                    |
|                                                                                        | Screw-type terminal                                                      |
| on enclosure                                                                           | Colon type terrinia                                                      |
| on enclosure  reference code / according to IEC 81346-2                                | WG                                                                       |