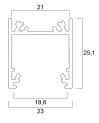

#### Physical data

| Housing colour              | Silver |
|-----------------------------|--------|
| Nominal Product Length (mm) | 2000   |
| Nominal Product Width (mm)  | 23     |
| Nominal Product Height (mm) | 25.1   |
| Weight (kg)                 | 0.64   |

### **TECHNICAL DRAWINGS**